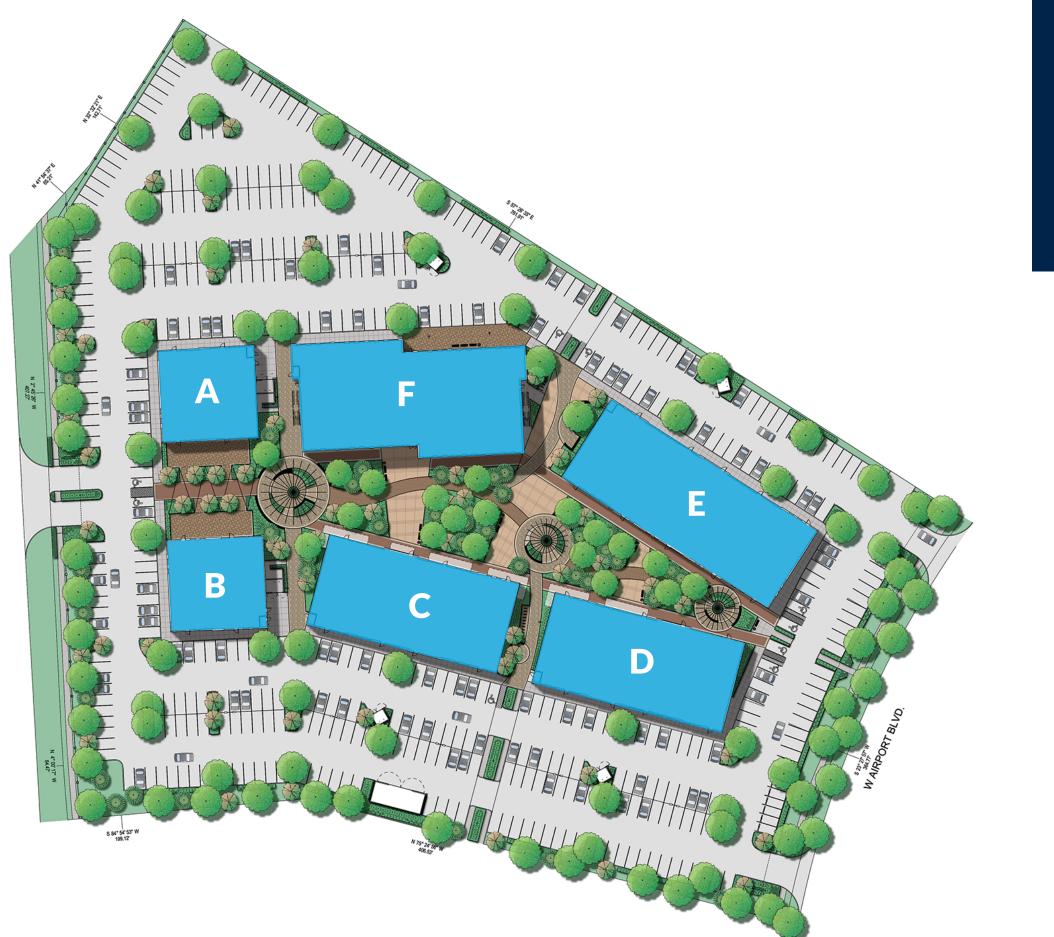

A - RES

**B** - RES

C - RET

D - RET

E - RET

F - OFF

TOTAL

STANDA COMPAC ADA SPA

TOTAL

TOTAL

### 02 OUR TOWN CENTER

| ig/use             | Parking<br>Ratio | AREA (SF) | PARKING REQ. |  |
|--------------------|------------------|-----------|--------------|--|
| ST                 | 10               | 5,856     | 59           |  |
| ST                 | 10               | 5,856     | 59           |  |
| TAIL               | 4                | 12,119    | 49           |  |
| TAIL               | 4                | 12,091    | 49           |  |
| TAIL               | 4                | 15,141    | 61           |  |
| FICE               | 2.5              | 32,200    | 81           |  |
| L REQUIRED SPACES  |                  |           | 358          |  |
| ARD SPACES         |                  |           | 476          |  |
| ct spaces          |                  |           | 6            |  |
| ACES               |                  |           | 9            |  |
| L PARKING PROVIDED |                  |           | 491          |  |
| L REQUIRED SPACES  |                  |           | 20           |  |
|                    |                  |           |              |  |