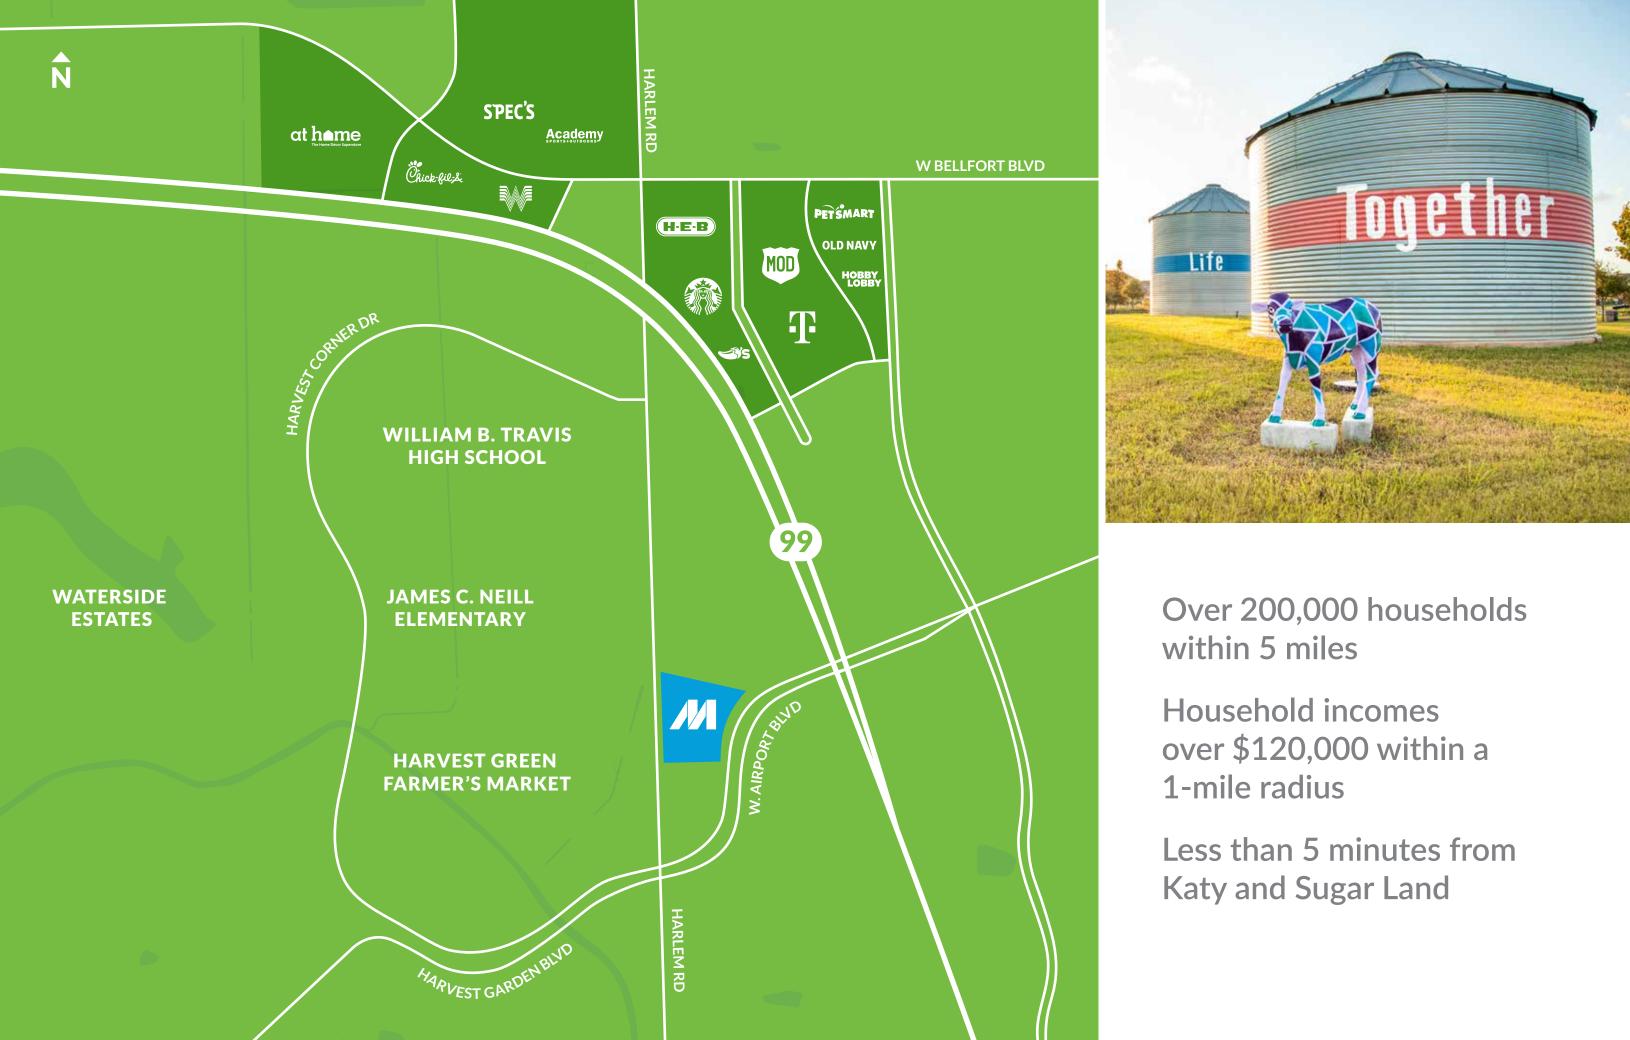

### **IN PROXIMITY TO 12 ARCE WORKING FARM**

MEDIAN AGE

| 9 | , | 5 | 8 | 4 | Α |
|---|---|---|---|---|---|
|   |   |   |   |   |   |

| AGE  | DF |
|------|----|
| TIOL |    |

55.7 18 37.7

An extension of an award-winning master planned community celebrating community with connectivity to vineyards, farmers markets, hike and bike trails and community farming, this development is regionally connected to over 300 acres of lakes, waterways, greenbelts and parks. A collection of shops and restaurants provides visitors spaces and experiences that flow inside to outside and connect with pristine landscaped spaces that weave together local residential communities. These open-air spaces will host entertainment and special events to foster unique experiences and opportunities for interaction and discovery.