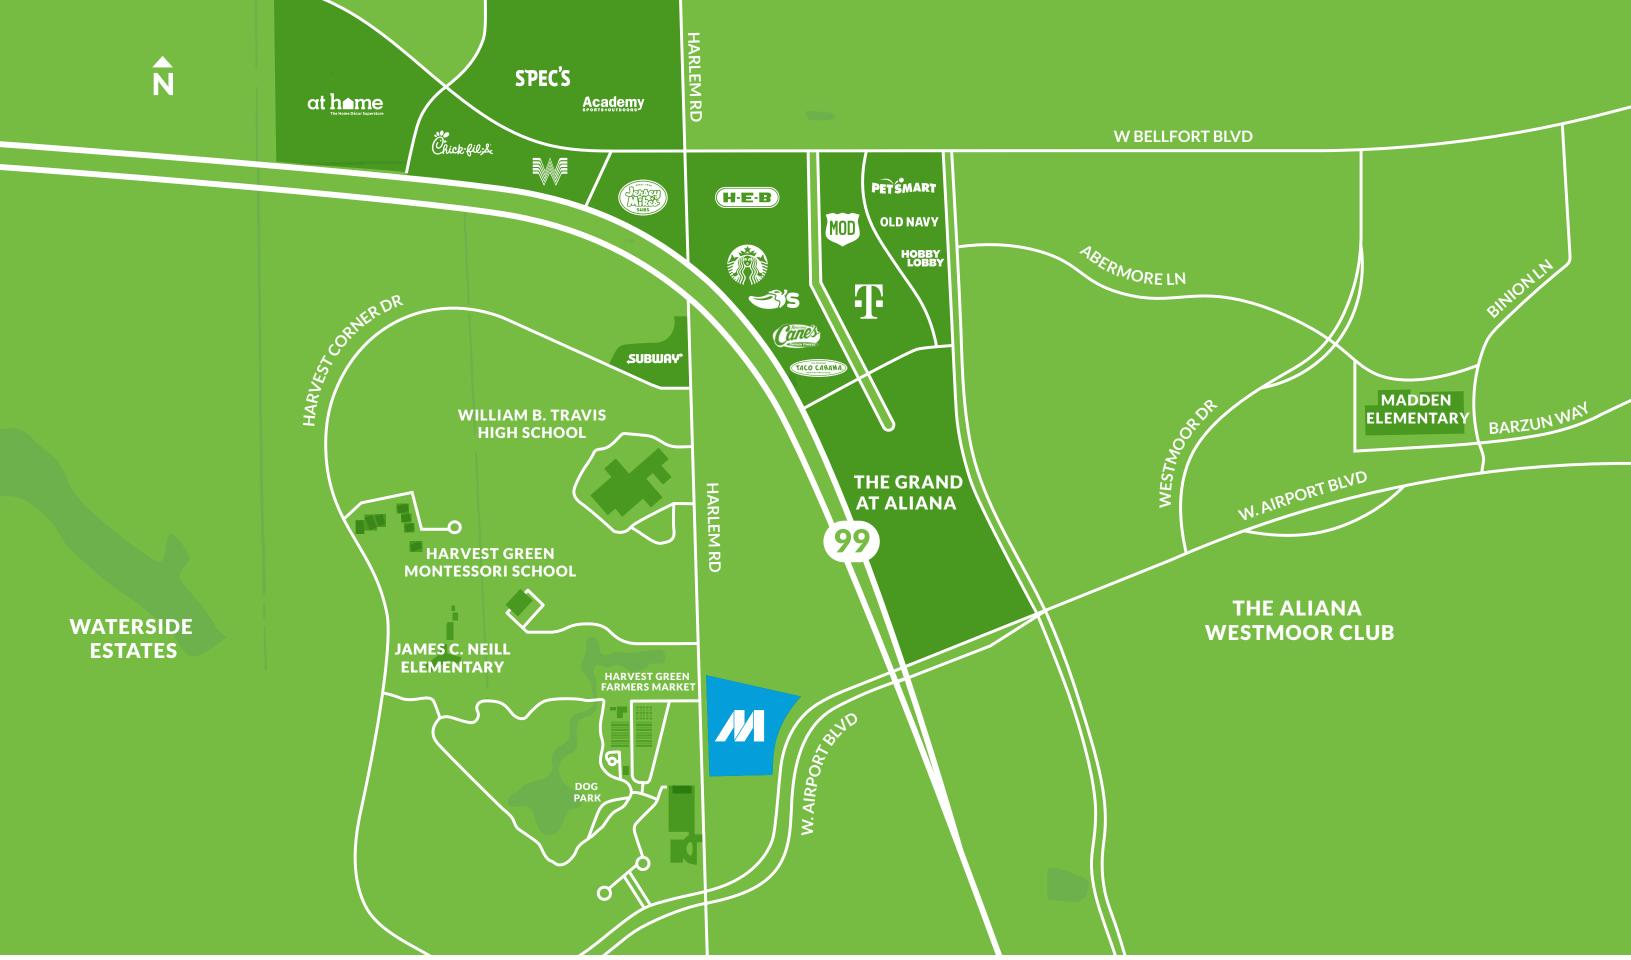

### 02 OUR TOWN CENTER

| ig/use             | Parking<br>Ratio | AREA (SF) | PARKING REQ. |  |
|--------------------|------------------|-----------|--------------|--|
| ST                 | 10               | 5,856     | 59           |  |
| ST                 | 10               | 5,856     | 59           |  |
| TAIL               | 4                | 12,119    | 49           |  |
| TAIL               | 4                | 12,091    | 49           |  |
| TAIL               | 4                | 15,141    | 61           |  |
| FICE               | 2.5              | 32,200    | 81           |  |
| L REQUIRED SPACES  |                  |           | 358          |  |
| ARD SPACES         |                  |           | 476          |  |
| ct spaces          |                  |           | 6            |  |
| ACES               |                  |           | 9            |  |
| L PARKING PROVIDED |                  |           | 491          |  |
| L REQUIRED SPACES  |                  |           | 20           |  |
|                    |                  |           |              |  |