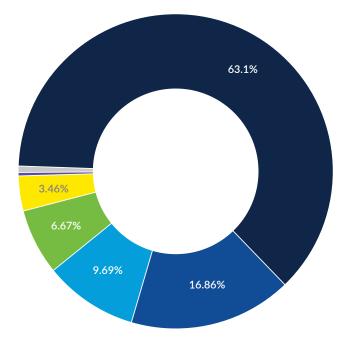

#### POPULATION BY RACE

| POPULATION BY RACE |                                          | POPULATION | PERCENTAGE |
|--------------------|------------------------------------------|------------|------------|
|                    | White                                    | 7,980      | 63.10%     |
|                    | Black                                    | 2,132      | 16.86%     |
|                    | Some Other Race                          | 1,226      | 9.69%      |
|                    | Asian                                    | 843        | 6.67%      |
|                    | Two or More Races                        | 437        | 3.46%      |
|                    | American Indian and Alaska Native        | 16         | 0.13%      |
|                    | Native Hawaiian & Other Pacific Islander | 12         | 0.09%      |