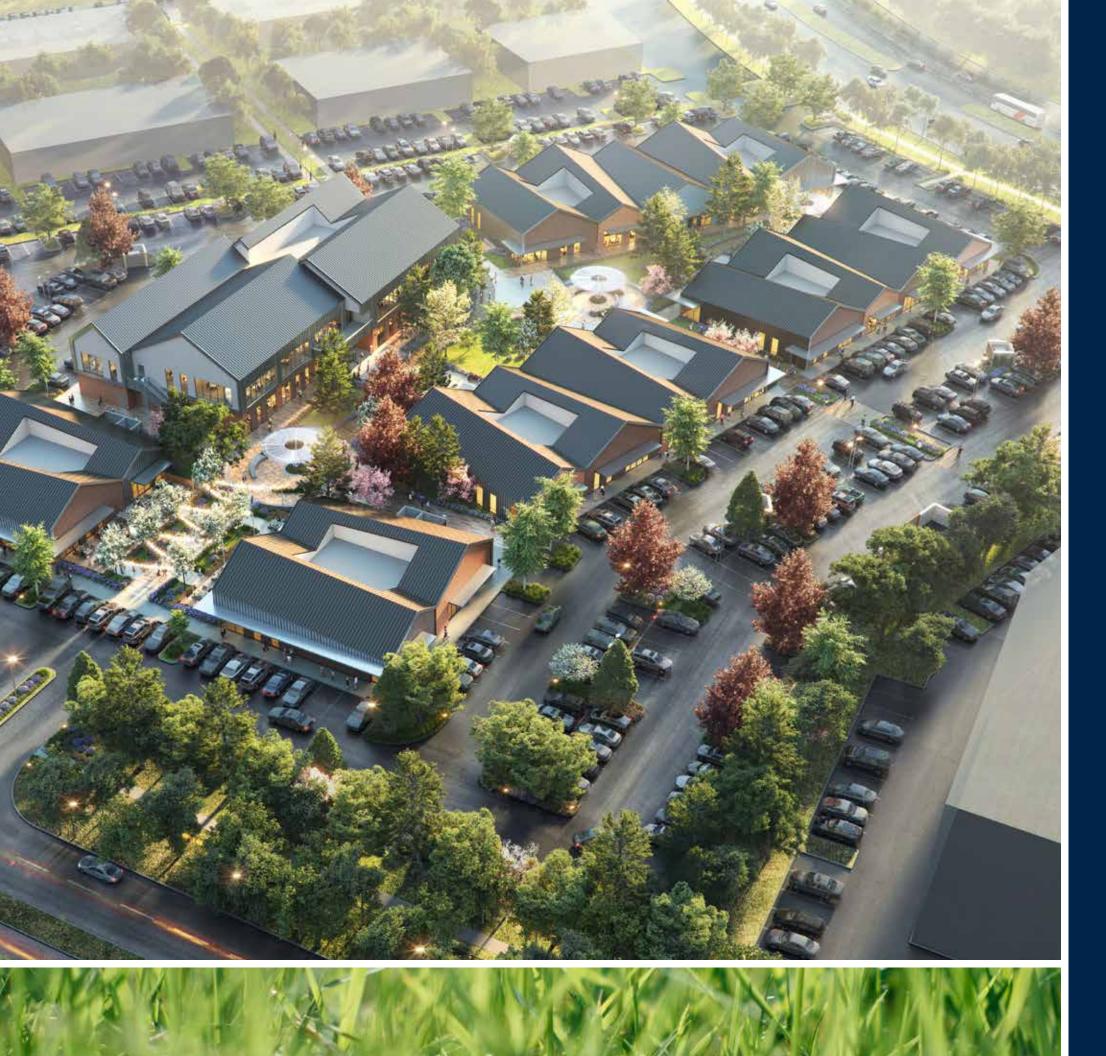

Marcel Harvest Green includes four restaurant and retail sites, to feature community and regional farm-to-table offerings, a multi-story medical office building, and a dedicated building space to house an APEX Executive Suites, a flexible community co-working facility.

### 02 OUR TOWN CENTER

| ig/use             | Parking<br>Ratio | AREA (SF) | PARKING REQ. |  |
|--------------------|------------------|-----------|--------------|--|
| ST                 | 10               | 5,856     | 59           |  |
| ST                 | 10               | 5,856     | 59           |  |
| TAIL               | 4                | 12,119    | 49           |  |
| TAIL               | 4                | 12,091    | 49           |  |
| TAIL               | 4                | 15,141    | 61           |  |
| FICE               | 2.5              | 32,200    | 81           |  |
| L REQUIRED SPACES  |                  |           | 358          |  |
| ARD SPACES         |                  |           | 476          |  |
| ct spaces          |                  |           | 6            |  |
| ACES               |                  |           | 9            |  |
| L PARKING PROVIDED |                  |           | 491          |  |
| L REQUIRED SPACES  |                  |           | 20           |  |
|                    |                  |           |              |  |