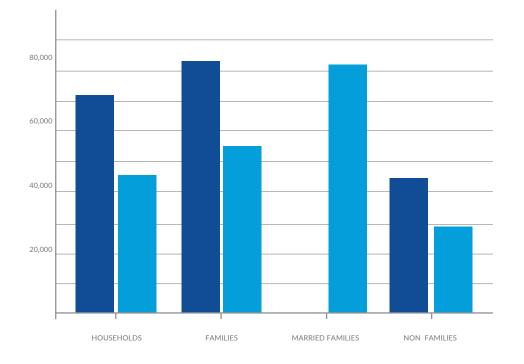

#### RICHMOND INCOME BY HOUSEHOLD TYPE

| NAME             | MEDIAN    | MEAN      |
|------------------|-----------|-----------|
|                  |           |           |
| Households       | \$ 43,071 | \$ 67,437 |
| Families         | \$52,120  | \$ 78,660 |
| Married Families | \$ 77,370 | -         |
| Non Families     | \$ 26,966 | \$42,141  |