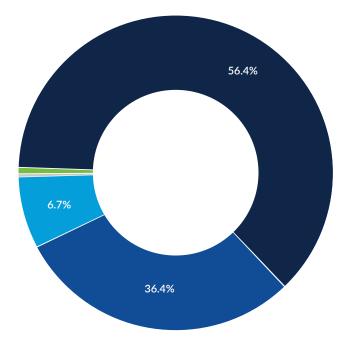

#### RICHMOND LANGUAGE BY AGE

| POPU | PERCENTAGE                            |       |
|------|---------------------------------------|-------|
|      |                                       |       |
|      | Only English                          | 56.4% |
|      | Spanish                               | 36.4% |
|      | Other Indo-European Language          | 6.7%  |
|      | Asian & Other Pacific Island Language | 0.2%  |
|      | Other Language                        | 0.2%  |