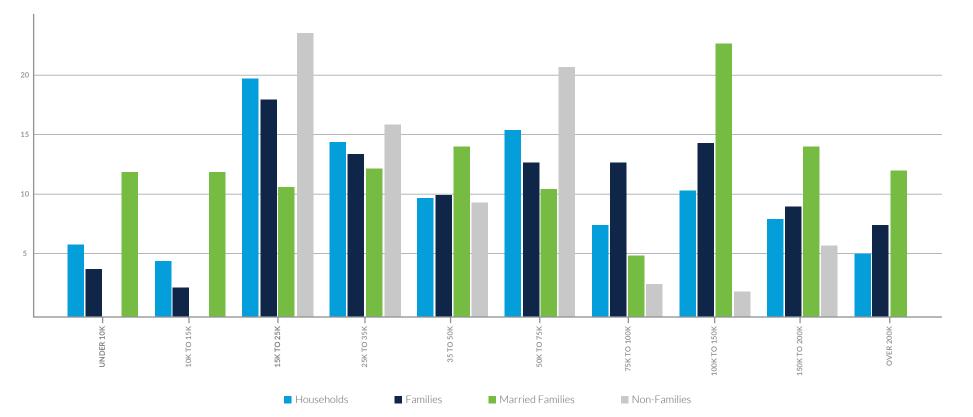

| 437        | 3.46%      |
|                    | American Indian and Alaska Native        | 16         | 0.13%      |
|                    | Native Hawaiian & Other Pacific Islander | 12         | 0.09%      |

#### RICHMOND LANGUAGE BY AGE

| POPU | PERCENTAGE                            |       |
|------|---------------------------------------|-------|
|      |                                       |       |
|      | Only English                          | 56.4% |
|      | Spanish                               | 36.4% |
|      | Other Indo-European Language          | 6.7%  |
|      | Asian & Other Pacific Island Language | 0.2%  |
|      | Other Language                        | 0.2%  |

RICHMOND, TX





MARCEL HARVEST GREEN

#### RICHMOND INCOME BY HOUSE TYPE





### **IN PROXIMITY TO 12 ARCE WORKING FARM**

MEDIAN AGE



| 9 | , | 5 | 8 | 4 | Α |
|---|---|---|---|---|---|
|   |   |   |   |   |   |

| AGE  | DF |
|------|----|
| TIOL |    |

55.7 18 37.7

#### RICHMOND INCOME BY HOUSEHOLD TYPE

| NAME             | MEDIAN    | MEAN      |
|------------------|-----------|-----------|
|                  |           |           |
| Households       | \$ 43,071 | \$ 67,437 |
| Families         | \$52,120  | \$ 78,660 |
| Married Families | \$ 77,370 | -         |
| Non Families     | \$ 26,966 | \$42,141  |







1,462 WHOM ARE SENIORS ADULTS

#### EPENDENCY

AGE DEPENDENCY RATIO

OLD AGE DEPENDENCY RATIO

CHILD DEPENDENCY RATIO

MARCEL HARVEST GREEN





PEOPLE AND Places in Harmony.



HARLEM RD.

BUILDING

A - RES

**B** - RES

C - RET

D - RET