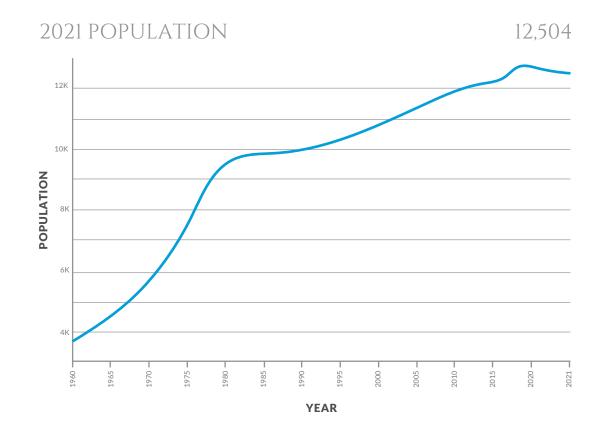

### **IN PROXIMITY TO 12 ARCE WORKING FARM**

MEDIAN AGE

| 9 | , | 5 | 8 | 4 | Α |
|---|---|---|---|---|---|
|   |   |   |   |   |   |

| AGE  | DF |
|------|----|
| TIOL |    |

55.7 18 37.7