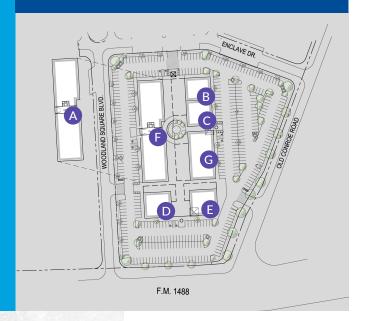

#### *Site* = 10.47 *Acres*

## Office

A Office Building ———— 21,925 ft<sup>2</sup>

## Restaurant / Retail

- B Restaurant 5,000 ft<sup>2</sup>
- Restaurant 5,650 ft<sup>2</sup>
- D Restaurant ----- 6,000 ft<sup>2</sup>
- **E** Restaurant ———— 6,000 f
- Retail ————————— 21,952 ft<sup>2</sup>
- **G** Retail ———— 10,650 ft<sup>2</sup>

Total Lease — 77,204 ft<sup>2</sup>

Total Design Area ——— 76,875 ft<sup>2</sup>

Parking ———— 401 Spaces

Parking Ratio ——— 52 / 1000

Density ———— 28.74 %